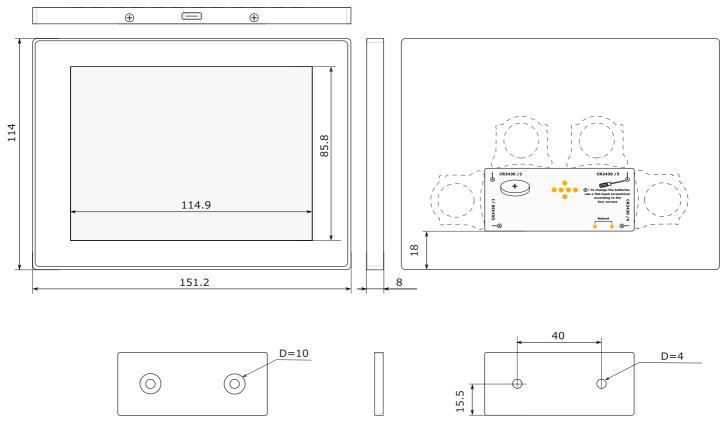

Flash 1Mo RAM 512Ko Display:

Resolution: 600x448px

7 Colors: black, white, red, yellow, blue,

green, orange

Active area: 114.9mm x 85.8mm

PPI: 132

Power supply:

4x CR2430 batteries

2x POGO pads on the rear (5VDC)

Environment:

Temperature: 15~35°C

Mechanical characteristics:

Weight: 0,210 kg

Dimensions (WxHxD): 152x114x8 mm

Warranty:

1 year (parts and labor)

## Dimensions are in: mm